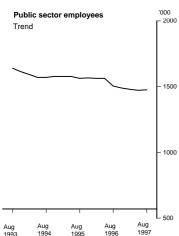

#### PUBLIC SECTOR

- From August 1996 to August 1997 the number of employees decreased by 29,200 (1.9%). Approximately half of the decrease occured in New South Wales.
- In this twelve month period the number of Commonwealth government wage and salary earners fell by 6.4%, State government by 0.6% and local government by 2.2%.