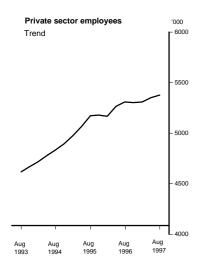

#### PRIVATE SECTOR

- In the twelve month period August 1996 to August 1997, the number of employees has increased by 73,100 to 5,378,700.
- In the same period, all States and Territories recorded an increase except for South Australia which decreased by 4.1%.